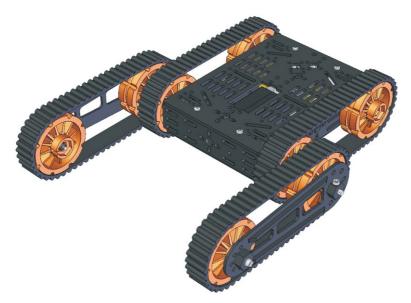

## DG012-RV

## Multi Chassis Tank (rescue platform)



Copyright © 2013 by DAGU Hi-tech Electronic Co., Ltd.

All rights reserved. No portion of this instruction sheet or any artwork contained here in may be reproduced in any shape or form without the express written consent of DAGU Hi-tech Electronic Co., Ltd.

The manufacturer and distributor cannot be held responsible for any damages occurred by mishandling, mounting mistakes or misuse due to non-respect of the instructions contained in this manual.



Manufacturer: DAGU Hi-Tech Electronic Co.,LTD WWW.AREXX.COM.CN

Address:NO.4-107/108 HengXing Street, HengHai Rd, South District, ZhongShan City of GuangDong China TEL:0760-88811951 http://www.arexx.com.cn E-mail:info@arexx.com.cn







## **Assembly Instructions:**







Step 7:



Step 9:





## Finished