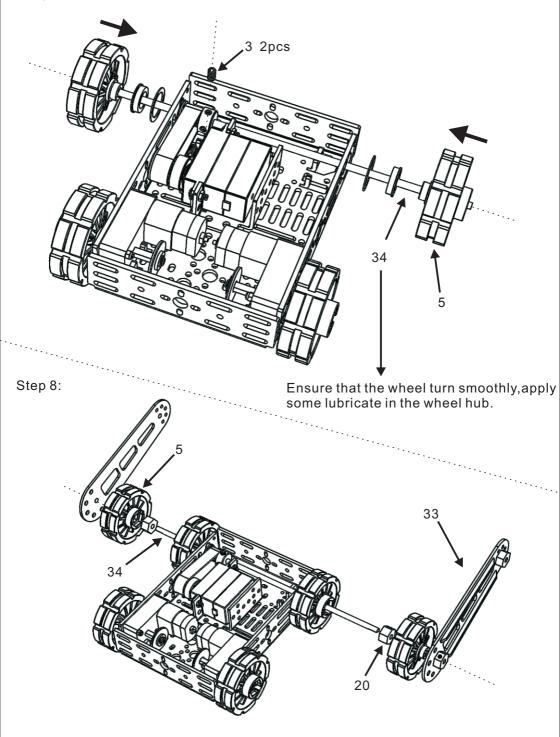

## DG012-RV

## Multi Chassis Tank (rescue platform)



Copyright © 2013 by DAGU Hi-tech Electronic Co., Ltd.

All rights reserved. No portion of this instruction sheet or any artwork contained here in may be reproduced in any shape or form without the express written consent of DAGU Hi-tech Electronic Co., Ltd.

The manufacturer and distributor cannot be held responsible for any damages occurred by mishandling, mounting mistakes or misuse due to non-respect of the instructions contained in this manual.



Manufacturer: DAGU Hi-Tech Electronic Co.,LTD WWW.AREXX.COM.CN

Address:NO.4-107/108 HengXing Street, HengHai Rd, South District, ZhongShan City of GuangDong China TEL:0760-88811951 http://www.arexx.com.cn E-mail:info@arexx.com.cn







## **Assembly Instructions:**







Step 7:



Step 9:





## Finished