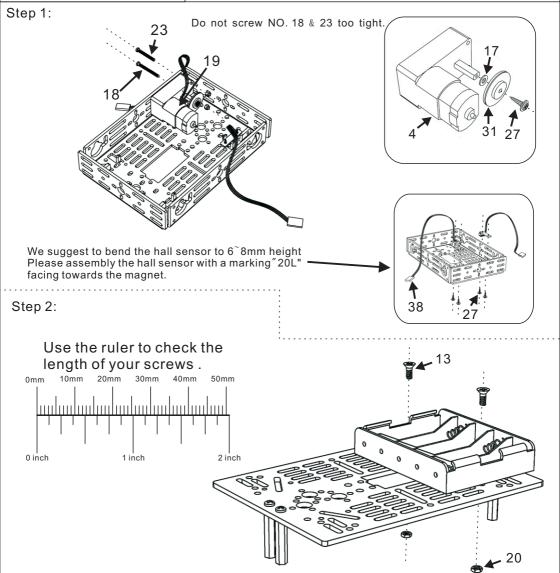

## DG012-RV

## Multi Chassis Tank (rescue platform)



Copyright © 2013 by DAGU Hi-tech Electronic Co., Ltd.

All rights reserved. No portion of this instruction sheet or any artwork contained here in may be reproduced in any shape or form without the express written consent of DAGU Hi-tech Electronic Co., Ltd.

The manufacturer and distributor cannot be held responsible for any damages occurred by mishandling, mounting mistakes or misuse due to non-respect of the instructions contained in this manual.



Manufacturer: DAGU Hi-Tech Electronic Co.,LTD WWW.AREXX.COM.CN

Address:NO.4-107/108 HengXing Street, HengHai Rd, South District, ZhongShan City of GuangDong China TEL:0760-88811951 http://www.arexx.com.cn E-mail:info@arexx.com.cn







## **Assembly Instructions:**







Step 7:



Step 9:





## Finished