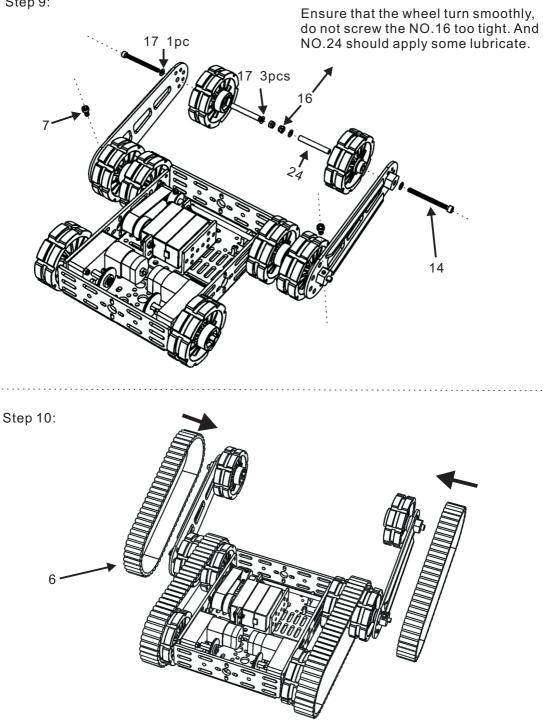

2-RV

## Multi Chassis Tank (rescue platform)



Copyright © 2013 by DAGU Hi-tech Electronic Co., Ltd.

All rights reserved. No portion of this instruction sheet or any artwork contained here in may be reproduced in any shape or form without the express written consent of DAGU Hi-tech Electronic Co., Ltd.

The manufacturer and distributor cannot be held responsible for any damages occurred by mishandling, mounting mistakes or misuse due to non-respect of the instructions contained in this manual.



Manufacturer: DAGU Hi-Tech Electronic Co.,LTD WWW.AREXX.COM.CN

Address:NO.4-107/108 HengXing Street, HengHai Rd, South District, ZhongShan City of GuangDong China TEL:0760-88811951 http://www.arexx.com.cn E-mail:info@arexx.com.cn







## **Assembly Instructions:**







Step 7:



Step 9:





## Finished