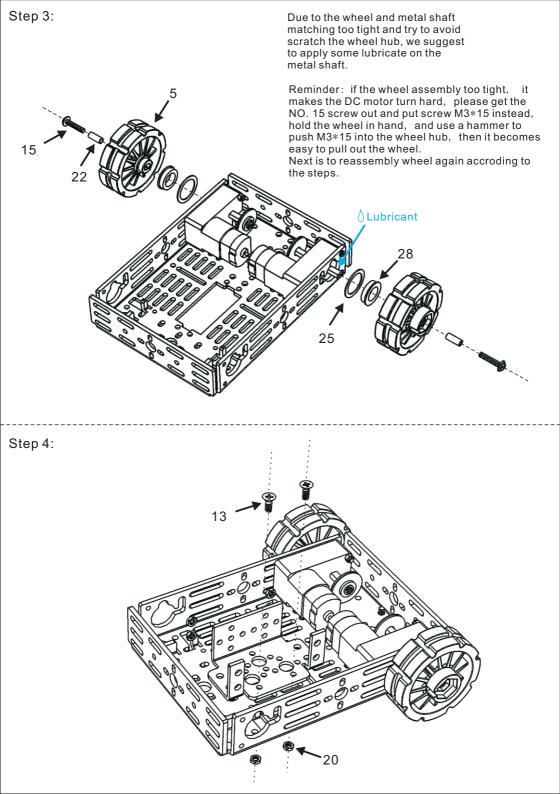

## DG012-RV

## Multi Chassis Tank (rescue platform)



Copyright © 2013 by DAGU Hi-tech Electronic Co., Ltd.

All rights reserved. No portion of this instruction sheet or any artwork contained here in may be reproduced in any shape or form without the express written consent of DAGU Hi-tech Electronic Co., Ltd.

The manufacturer and distributor cannot be held responsible for any damages occurred by mishandling, mounting mistakes or misuse due to non-respect of the instructions contained in this manual.



Manufacturer: DAGU Hi-Tech Electronic Co.,LTD WWW.AREXX.COM.CN

Address:NO.4-107/108 HengXing Street, HengHai Rd, South District, ZhongShan City of GuangDong China TEL:0760-88811951 http://www.arexx.com.cn E-mail:info@arexx.com.cn







## **Assembly Instructions:**







Step 7:



Step 9:





## Finished