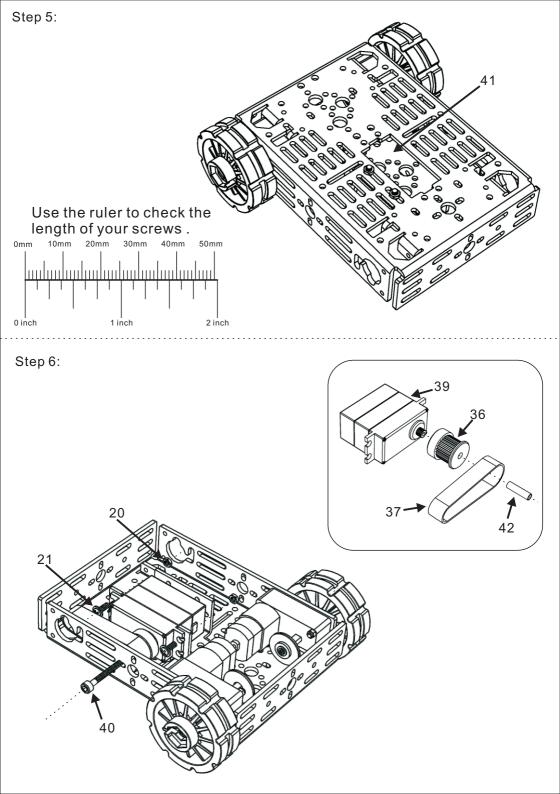

## DG012-RV

## Multi Chassis Tank (rescue platform)



Copyright © 2013 by DAGU Hi-tech Electronic Co., Ltd.

All rights reserved. No portion of this instruction sheet or any artwork contained here in may be reproduced in any shape or form without the express written consent of DAGU Hi-tech Electronic Co., Ltd.

The manufacturer and distributor cannot be held responsible for any damages occurred by mishandling, mounting mistakes or misuse due to non-respect of the instructions contained in this manual.



Manufacturer: DAGU Hi-Tech Electronic Co.,LTD WWW.AREXX.COM.CN

Address:NO.4-107/108 HengXing Street, HengHai Rd, South District, ZhongShan City of GuangDong China TEL:0760-88811951 http://www.arexx.com.cn E-mail:info@arexx.com.cn







## **Assembly Instructions:**







Step 7:



Step 9:





## Finished