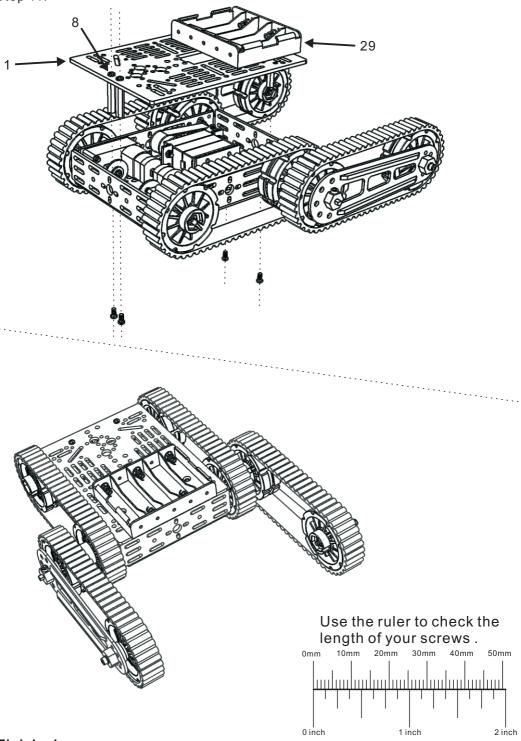

RV

## Multi Chassis Tank (rescue platform)



Copyright © 2013 by DAGU Hi-tech Electronic Co., Ltd.

All rights reserved. No portion of this instruction sheet or any artwork contained here in may be reproduced in any shape or form without the express written consent of DAGU Hi-tech Electronic Co., Ltd.

The manufacturer and distributor cannot be held responsible for any damages occurred by mishandling, mounting mistakes or misuse due to non-respect of the instructions contained in this manual.



Manufacturer: DAGU Hi-Tech Electronic Co.,LTD WWW.AREXX.COM.CN

Address:NO.4-107/108 HengXing Street, HengHai Rd, South District, ZhongShan City of GuangDong China TEL:0760-88811951 http://www.arexx.com.cn E-mail:info@arexx.com.cn







## **Assembly Instructions:**







Step 7:



Step 9:





## Finished