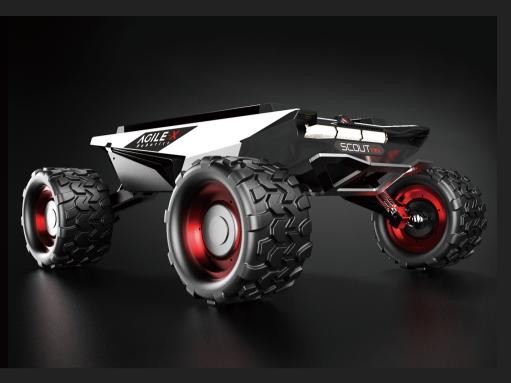

## SCOUT MINI

Speed 20km/h

4-WD Steering

Secondary Development

Independent Suspension

SCOUT MINI is a member of the SCOUT mobile robot family and inherits the advantages of SCOUT — 4WD, independent suspension, and in-place self-rotation.