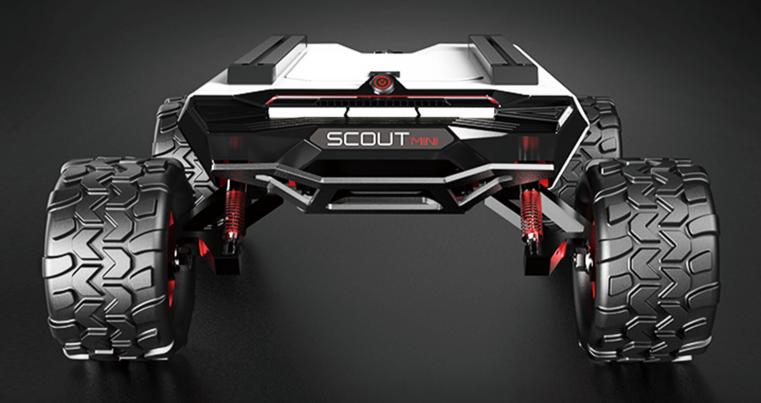

## SCOUT MINI

Speed 20km/h

4-WD Steering

Secondary Development

Independent Suspension

SCOUT MINI is a member of the SCOUT mobile robot family and inherits the advantages of SCOUT — 4WD, independent suspension, and in-place self-rotation.