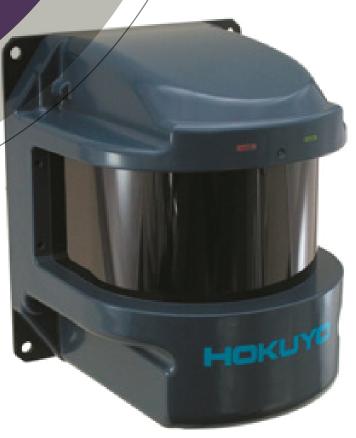

Long range scanner for outdoor applications.

120 metre range max. Multi-echo technology Data output via Ethernet Scan area 190° Resolution 0.25° IP 67 protection

The UXM laser scanners from Hokuyo are long range, robust and compact. Designed for outdoor applications, they are IP67 rated and have built in heaters to combat the worst of the weather. The Hokuyo multi echo scanning technology helps filter out unwanted signals, and the synchronisation outputs ensure reliable operation in busy/harsh environments where one or more scanners are used. With a range of options available it's easy to pick the right scanner for the job.

The UXM-30LXH-EWA has a resolution of 0.125° and provides distance and direction data via Ethernet. With a maximum range of up to 120 metres and an internal heater prevent mist on the lens in colder weather the UXM-30LAH-EWA is ideal for outdoor application on larger AGV's or collision avoidance on ship to shore cranes.