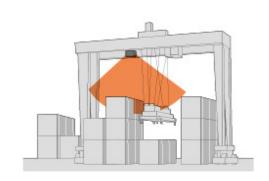

The UXM-30LXH-EWA has a resolution of 0.125° and provides distance and direction data via Ethernet. With a maximum range of up to 120 metres and an internal heater prevent mist on the lens in colder weather the UXM-30LAH-EWA is ideal for outdoor application on larger AGV's or collision avoidance on ship to shore cranes.