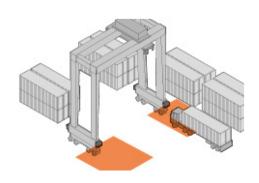

The UXM-30LXH-EWA has a resolution of 0.125° and provides distance and direction data via Ethernet. With a maximum range of up to 120 metres and an internal heater prevent mist on the lens in colder weather the UXM-30LAH-EWA is ideal for outdoor application on larger AGV's or collision avoidance on ship to shore cranes.