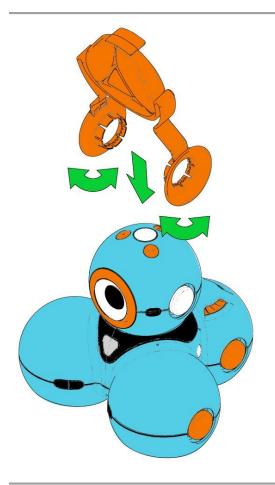

#### Step 1

Pull the connector rings of the smartphone mount outward and line them up around Dash's head.

#### Step 2

Snap the rings into place to connect smartphone mount to Dash's head. The mount can rotate and lock at 90 and 45 degrees (straight up and down, forward, backward, or diagonal), but we recommend keeping it upright to keep your smartphone balanced on top of Dash.