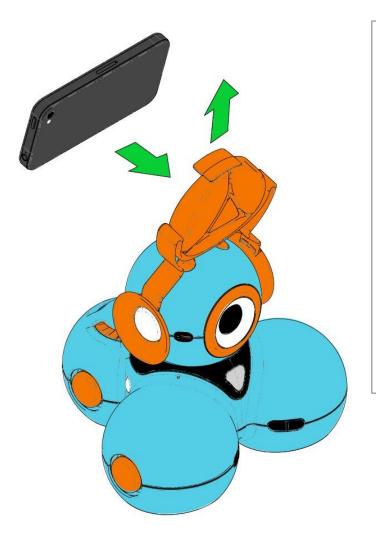

### Step 3

Grab your smartphone, and adjust the mount so your phone fits snugly. The screen of your smartphone should be facing the back of the robot. Take a test photo to check your smartphone camera's position!