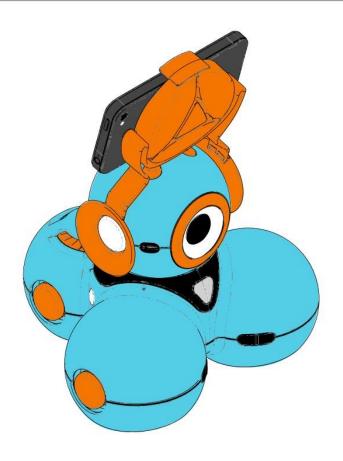

## Step 4

Once your smartphone is firmly secured and positioned correctly within the mount, and then Dash is ready to roam!