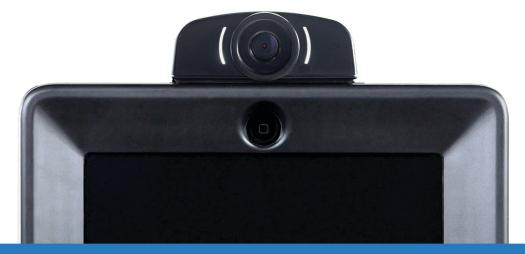

### Camera Kit

Camera Kit includes a 150 degree wide-angle lens that increases field of view by 70 percent on each side. Users can take photos that are 5 megapixels, an increase from 1.2 megapixels in the first model. Always-on Floor View allows for increased spatial awareness and Adaptive HD automatically selects high frame rate when you're moving and high resolution when you're still. Camera Kit is also backwards compatible with Double 1.

#### Specifications

| Lens                | 150 degree wide-angle                                 |
|---------------------|-------------------------------------------------------|
| Resolution          | 5 megapixels                                          |
| Adaptive HD         | Favors frame rate in motion and resolution when still |
| Weight              | <1 lbs (4.5 kg)                                       |
| Warranty            | 1 year warranty                                       |
| Shipping Dimensions | 8" x 6" x 3.5" (20 cm x 15 cm x 9 cm)                 |